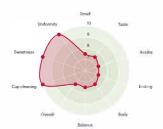

## **Cupping Data**

## Attributes

| Smed         | 7.50   |
|--------------|--------|
| Toste        | 7.50   |
| Acidity      | 7.25   |
| Ending       | 7.25   |
| Body         | 7.50   |
| Balance      | 7.50   |
| Overall      | 7.50   |
| Cup Cleaning | 10.00  |
| Sweetness    | 10.00  |
| Uniformity   | 10.00  |
| T@TAL.       | \$2.00 |
|              |        |