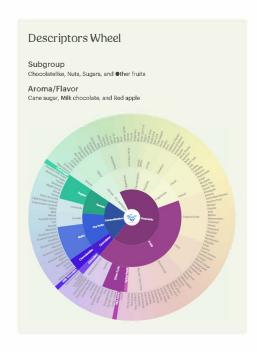

Coffee Mare Blue Origin: Brazil Region: Alta Mogiana

Collection: Terras Crop year: 2022-23 Process: Traditional Natural SCA Score: 82 Format: 60.00 kg Grain Pro Species: Arabica Altitude: 1,205 m.a.s.l. Profile: Chocolaty Primary flavour note: Yellow fruits Status: Sold out