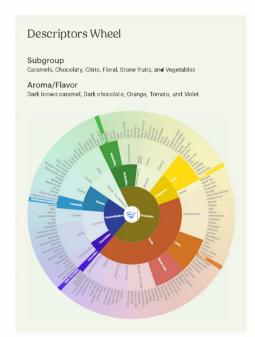

# Coffee Matunda Origin: Kenya Region: Nyeri

Collection: Terras Crop year: 2023 SCA Score: 85 Process: Traditional Washed Format: 60.00 kg Grain Pro Varieties: Batian, Ruiru 11, SL 28, and SL Profile: Floral Primary flavour note: Stone fruits Altitude: 1,500-2,200 m.a.s.l. Status: In Warehouse