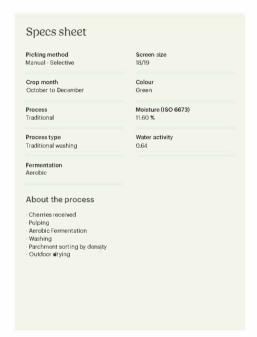

# Coffee Matunda Origin: Kenya Region: Nyeri

Collection: Terras Crop year: 2023 SCA Score: 85 Process: Traditional Washed Format: 60.00 kg Grain Pro Varieties: Batian, Ruiru 11, SL 28, and SL Profile: Floral Primary flavour note: Stone fruits Altitude: 1,500-2,200 m.a.s.l. Status: In Warehouse