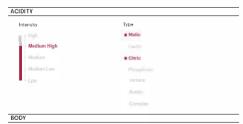

| BODY           |                                      |
|----------------|--------------------------------------|
| Intensity      | Tactile                              |
| # 1774L        | Creamy                               |
| Martine (s.d.  | Some                                 |
| Medicen        |                                      |
| 1 trailed tain | foreign.                             |
| Light          | Name and Address of the Owner, where |
|                | 1000                                 |
|                | 564                                  |